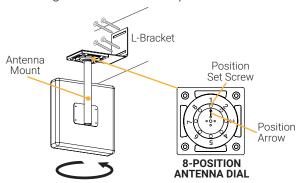

## Model: F66-100

The Cel-Fi Mount is an indoor/ outdoor mount designed to secure a donor signal antenna for Cel-Fi QUATRA and work with the Cel-Fi WAVE Antenna Positioning Application.

Nextivity's proprietary 8-position dial base enables the antenna to be rotated in 45-degree increments, with real time performance data.

## FEATURES

- 26 cm powder-coated pole
- · Stamped metal surface
- Indoor/Outdoor
- Supports pole/ceiling/wall application
- · Supports 8-position with locking screw
- · Flexible hole pattern for multiple mount types