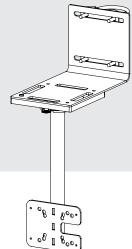

## Model: F66-100

The Cel-Fi Mount is an indoor/ outdoor mount designed to secure a donor signal antenna for Cel-Fi QUATRA and work with the Cel-Fi WAVE Antenna Positioning Application.

Nextivity's proprietary 8-position dial base enables the antenna to be rotated in 45-degree increments, with real time performance data.

## FEATURES

- 26 cm powder-coated pole
- · Stamped metal surface
- Indoor/Outdoor
- Supports pole/ceiling/wall application
- · Supports 8-position with locking screw
- · Flexible hole pattern for multiple mount types