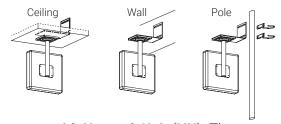

## FEATURES

- 26 cm powder-coated pole
- · Stamped metal surface
- Indoor/Outdoor
- Supports pole/ceiling/wall application
- · Supports 8-position with locking screw
- · Flexible hole pattern for multiple mount types

## INSTALLING THE ANTENNA AND MOUNT

**Using as Donor Antenna with Network Unit (NU):** The antenna is best mounted at a window with a clear view to the outside cellular network. Do not point antenna at any nearby CU.

**Using as Server Antenna with Coverage Unit (CU):** Simply mount and aim the antenna to where coverage is needed. Do not point antenna at nearby NU antenna.

Copyright © 2017 by Nextivity, Inc, U.S. All rights reserved. The Nextivity and Cel-Fi logos are registered trademarks of Nextivity Inc. All other trademarks or registered trademarks listed belong to their respective owners. Designed by Nextivity in California. brief-Antenna-Mount-Eng. 17-0427