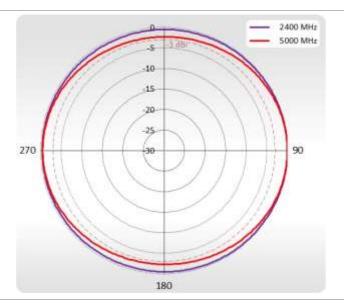

#### 1710-2170 MHz Elevation

2300-2700 MHz Azimuth

2300-2700 MHz Elevation

Wi-Fi Azimuth

Wi-Fi Elevation

Dual SIM 3G industrial cellular router with WiFi and multiple Ethernet interfaces. Highly secure and reliable OpenWrt based router for most demanding low bandwidth applications where advanced networking functionality is needed.