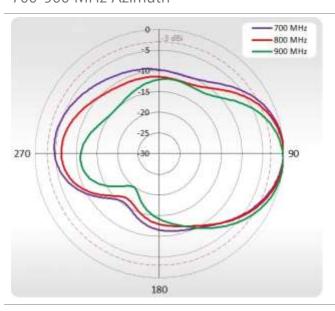

|-----------------------|---------------------------------------------------|
| INGRESS PROTECTION    | IP67                                              |
| CONNECTOR TYPE        | RJ45 + 2xNf + 2xNm in external omni wi-fi antenna |
| DIMENSIONS            | 272 x 276 x 96 mm                                 |
|                       | 10.71 x 10.87 x 3.78 inch                         |
| WEIGHT                | 1.8 kg                                            |
|                       | 3.97 lbs                                          |
| OPERATING TEMPERATURE | From -40°C to 75°C                                |
|                       | From -40°F to 167°F                               |

# **VSWR for LTE antenna**



# **VSWR for Wi-Fi antenna**



## **PLOTS**

700-900 MHz Azimuth



#### 700-900 MHz Elevation



# 1710-2170 MHz Azimuth

#### 1710-2170 MHz Elevation





2300-2700 MHz Azimuth

2300-2700 MHz Elevation





Wi-Fi Azimuth

Wi-Fi Elevation







Dual SIM 3G industrial cellular router with WiFi and multiple Ethernet interfaces. Highly secure and reliable OpenWrt based router for most demanding low bandwidth applications where advanced networking functionality is needed.

### **RUT900 Datasheet**

#### **RUT900 User Manual**

# **RUT900 Quick Start Guide**



Rugged and durable professional 4G LTE Dual SIM cellular router with advanced WiFi, Ethernet and industrial grade networking functionality support. Quick to deploy, easy to manage and flexible for applications across most demanding market sectors.

#### **RUT950 Datasheet**

#### **RUT950 Quick Start