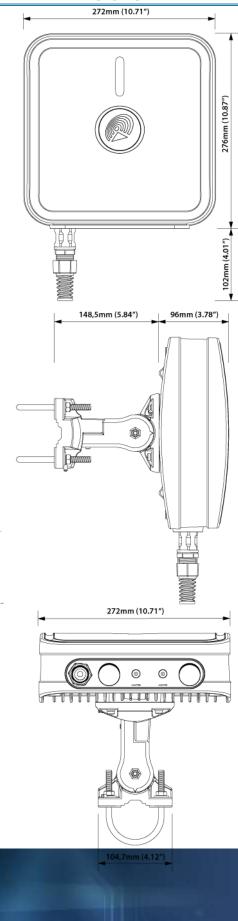

# **MECHANICAL SPECIFICATION**

| MATERIALS             | ABS, aluminum, FR4, Fiberglass                    |
|-----------------------|---------------------------------------------------|
| INGRESS PROTECTION    | IP67                                              |
| CONNECTOR TYPE        | RJ45 + 2xNf + 2xNm in external omni wi-fi antenna |
| DIMENSIONS            | 272 x 276 x 96 mm                                 |
|                       | 10.71 x 10.87 x 3.78 inch                         |
| WEIGHT                | 1.8 kg                                            |
|                       | 3.97 lbs                                          |
| OPERATING TEMPERATURE | From -40°C to 75°C                                |
|                       | From -40°F to 167°F                               |