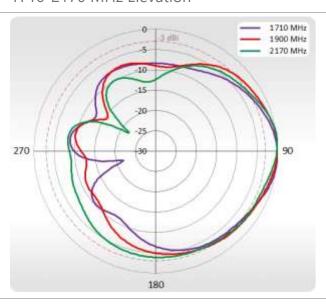

#### 1710-2170 MHz Elevation

2300-2700 MHz Azimuth

2300-2700 MHz Elevation

Wi-Fi Azimuth

Wi-Fi Elevation

Dual SIM 3G industrial cellular router with WiFi and multiple Ethernet interfaces. Highly secure and reliable OpenWrt based router for most demanding low bandwidth applications where advanced networking functionality is needed.