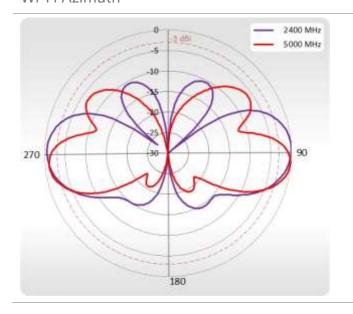

| RJ45 + 2xNf + 2xNm in external omni wi-fi antenna |
| DIMENSIONS            | 272 x 276 x 96 mm                                 |
|                       | 10.71 x 10.87 x 3.78 inch                         |
| WEIGHT                | 1.8 kg                                            |
|                       | 3.97 lbs                                          |
| OPERATING TEMPERATURE | From -40°C to 75°C                                |
|                       | From -40°F to 167°F                               |

# **VSWR for LTE antenna**



# **VSWR for Wi-Fi antenna**



## **PLOTS**

700-900 MHz Azimuth



#### 700-900 MHz Elevation



# 1710-2170 MHz Azimuth

#### 1710-2170 MHz Elevation





2300-2700 MHz Azimuth

2300-2700 MHz Elevation





Wi-Fi Azimuth

Wi-Fi Elevation







Dual SIM 3G industrial cellular router with WiFi and multiple Ethernet interfaces. Highly secure and reliable OpenWrt based router for most demanding low bandwidth applications where advanced networking functionality is needed.

### **RUT900 Datasheet**

#### **RUT900 User Manual**

# **RUT900 Quick Start Guide**



Rugged and durable professional 4G LTE Dual SIM cellular router with advanced WiFi, Ethernet and industrial grade networking functionality support. Quick to deploy, easy to manage and flexible for applications across most demanding market sectors.

#### **RUT950 Datasheet**

#### **RUT950 Quick Start Guide**



#### **HEADQUARTER**:

Wireless Instruments sp. z o.o. ul. Kościuszki 27 52-116 Iwiny POLAND sales@quwireless.com tel 1. +48 601 366 369

tel 2. +48 577 667 761 ww