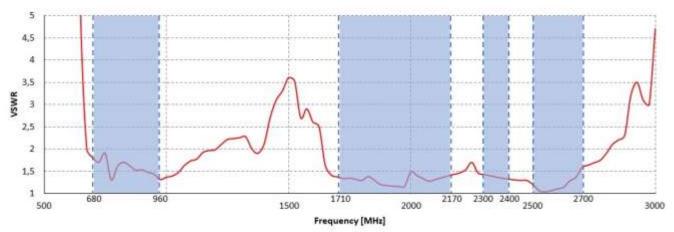

# **VSWR for LTE antenna**

| FREQUENCY              | 0.694-0.96 GHz                                                 |
|------------------------|----------------------------------------------------------------|
|                        | 1.7 - 2.2 GHz                                                  |
|                        | 2.2 - 2.7 GHz                                                  |
| SUPPORTED LTE/5G BANDS | 1, 2, 3, 4, 5, 6, 7, 8, 9, 10, 12, 13, 14, 17, 18, 19, 20, 23, |
|                        | 25, 26, 27, 28, 29, 30, 33, 34, 35, 36, 37, 38, 39, 40,        |
|                        | 41, 44, 53, 59, 62, 65, 66, 67, 68, 69, 85, n80, n81,          |
|                        | n82, n83, n84, n86, n89, n90, n95                              |
| GAIN                   | 4 dBi                                                          |
|                        | 5 dBi                                                          |
|                        | 6 dBi                                                          |
| VSWR                   | <1.30, max <1.80                                               |
| BEAMWIDTH              | 90°/90° +/- 30°                                                |
| POLARIZATION           | Vertical                                                       |
| IMPEDANCE              | 50 Ω                                                           |
|                        |                                                                |