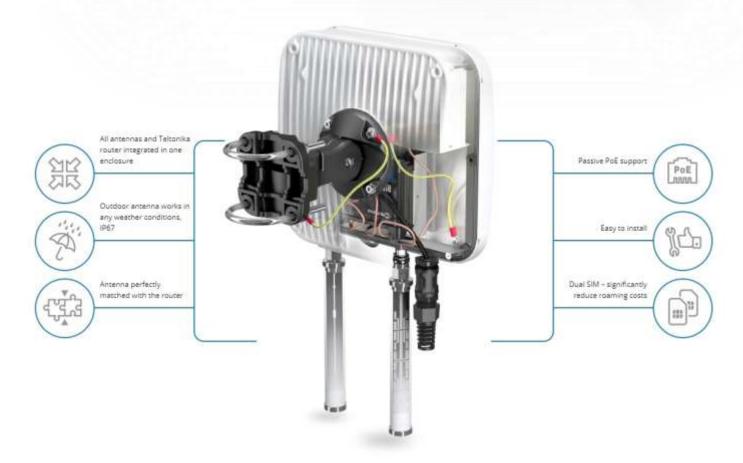

# QuMax for RUT900/950

P/N: A950M

INTEGRATED OUTDOOR MULTI-BAND HIGH POWER LTE DIRECTIONAL ANTENNA + OUTDOOR WI-FI OMNI ANTENNA + PLACE TO INSTALL TELTONIKA RUT950 OR 900 (ALL-IN-ONE)

QuMAX offers the most powerful directional LTE antenna of all QuWireless antennas. It is dedicated to connections with long-distance to base station. It is designed to have Teltonika RUT950 or RUT900 router installed inside the IP67 enclosure. It is the first choice for fixed installations in the industrial environment. It has embedded also outdoor Wi-Fi Omni antennas.

VERSION 1.01

**OUTDOOR** 

**ANTENNA** 

**SOLUTION** 

Use Teltonika router wherever you want

Maximize your signal with QuWireless antennas

Plug Teltonika router and you are good to go

| T | C | D | E |   | C | AT         | 10 | N   |
|---|---|---|---|---|---|------------|----|-----|
|   | 3 |   |   | u |   | <b>A</b> I | ı  | 1.4 |

# **MECHANICAL SPECIFICATION**

| MATERIALS             | ABS, aluminum, FR4, Fiberglass                    |
|-----------------------|---------------------------------------------------|
| INGRESS PROTECTION    | IP67                                              |
| CONNECTOR TYPE        | RJ45 + 2xNf + 2xNm in external omni wi-fi antenna |
| DIMENSIONS            | 272 x 276 x 96 mm                                 |
|                       | 10.71 x 10.87 x 3.78 inch                         |
| WEIGHT                | 1.8 kg                                            |
|                       | 3.97 lbs                                          |
| OPERATING TEMPERATURE | From -40°C to 75°C                                |
|                       | From -40°F to 167°F                               |