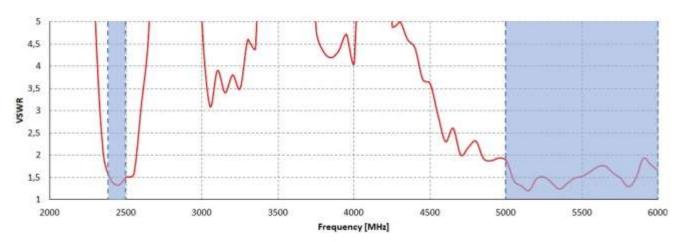

# **VSWR for Wi-Fi antenna**

# **WI-FI SPECIFICATION**

| FREQUENCY    | 2.40-2.50 GHz    |
|--------------|------------------|
| GAIN         | 6 dBi            |
| VSWR         | <1.70, max <2.00 |
| BEAMWIDTH    | 360°/25° +/- 5°  |
| POLARIZATION | Vertical         |
| IMPEDANCE    | 50 Ω             |