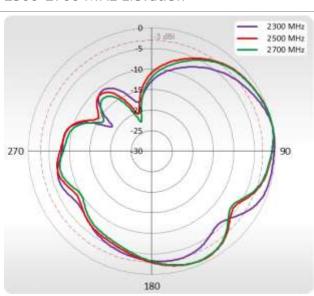

#### 1710-2170 MHz Elevation

2300-2700 MHz Azimuth

2300-2700 MHz Elevation

Wi-Fi Azimuth

Wi-Fi Elevation

Dual SIM 3G industrial cellular router with WiFi and multiple Ethernet interfaces. Highly secure and reliable OpenWrt based router for most demanding low bandwidth applications where advanced networking functionality is needed.