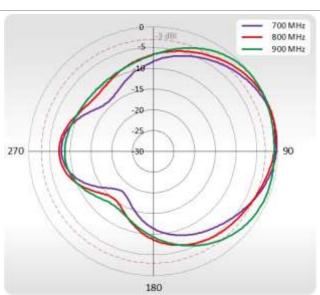

----------------------------------------------|
| INGRESS PROTECTION    | IP67                                              |
| CONNECTOR TYPE        | RJ45 + 2xNf + 2xNm in external omni wi-fi antenna |
| DIMENSIONS            | 272 x 276 x 96 mm                                 |
|                       | 10.71 x 10.87 x 3.78 inch                         |
| WEIGHT                | 1.8 kg                                            |
|                       | 3.97 lbs                                          |
| OPERATING TEMPERATURE | From -40°C to 75°C                                |
|                       | From -40°F to 167°F                               |

# **VSWR for LTE antenna**



# **VSWR for Wi-Fi antenna**



## **PLOTS**

700-900 MHz Azimuth



#### 700-900 MHz Elevation



# 1710-2170 MHz Azimuth

#### 1710-2170 MHz Elevation





2300-2700 MHz Azimuth

2300-2700 MHz Elevation





Wi-Fi Azimuth

Wi-Fi Elevation







Dual SIM 3G industrial cellular router with WiFi and multiple Ethernet interfaces. Highly secure and reliable OpenWrt based router for most demanding low bandwidth applications where advanced networking functionality is needed.

### **RUT900 Datasheet**

#### **RUT900 User Manual**

# **RUT900 Quick Start Guide**



Rugged and durable professional 4G LTE Dual SIM cellular router with advanced WiFi, Ethernet and industrial grade networking functionality support. Quick to deploy, easy to manage and flexible for applications across most demanding market sectors.

#### **RUT950 Datasheet**

#### **RUT950 Quick Start Guide**



#### **HEADQUARTER