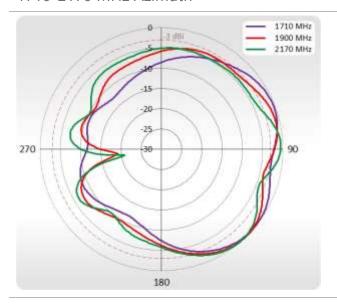

PROTECTION    | IP67                                              |
| CONNECTOR TYPE        | RJ45 + 2xNf + 2xNm in external omni wi-fi antenna |
| DIMENSIONS            | 272 x 276 x 96 mm                                 |
|                       | 10.71 x 10.87 x 3.78 inch                         |
| WEIGHT                | 1.8 kg                                            |
|                       | 3.97 lbs                                          |
| OPERATING TEMPERATURE | From -40°C to 75°C                                |
|                       | From -40°F to 167°F                               |

# **VSWR for LTE antenna**



# **VSWR for Wi-Fi antenna**



## **PLOTS**

700-900 MHz Azimuth



#### 700-900 MHz Elevation



# 1710-2170 MHz Azimuth

#### 1710-2170 MHz Elevation





2300-2700 MHz Azimuth

2300-2700 MHz Elevation





Wi-Fi Azimuth

Wi-Fi Elevation







Dual SIM 3G industrial cellular router with WiFi and multiple Ethernet interfaces. Highly secure and reliable OpenWrt based router for most demanding low bandwidth applications where advanced networking functionality is needed.

### **RUT900 Datasheet**

#### **RUT900 User Manual**

# **RUT900 Quick Start Guide**



Rugged and durable professional 4G LTE Dual SIM cellular router with advanced WiFi, Ethernet and industrial grade networking functionality support. Quick to deploy, easy to manage and flexible for applications across most demanding market sectors.

#### **RUT950 Datasheet**

#### **RUT950 Quick Start Guide**



#### **HEADQUARTER**:

Wireless Instruments sp. z o.o. ul. Kościuszki 27 52