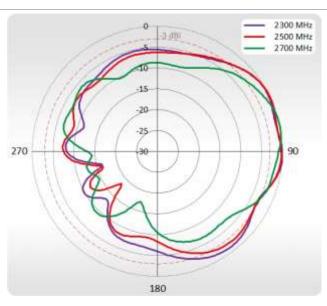

#### 1710-2170 MHz Elevation

2300-2700 MHz Azimuth

2300-2700 MHz Elevation

Wi-Fi Azimuth

Wi-Fi Elevation

Dual SIM 3G industrial cellular router with WiFi and multiple Ethernet interfaces. Highly secure and reliable OpenWrt based router for most demanding low bandwidth applications where advanced networking functionality is needed.