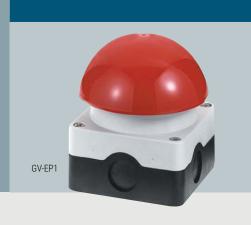

#### **Product Description**

Giant Voice® 1 Emergency Push Button

#### Order No.

GV-EP1