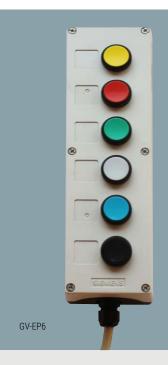

## **Product Description**

Giant Voice® 6 Emergency Push Button

### Order No.

GV-EP6

\* Configured as per customer requirements REV. C