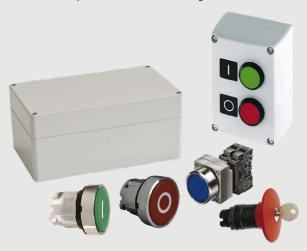

#### **Product Description**

Emergency Push Button Costumise\*

#### Order No.

GV-EP-C