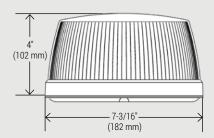

# TOP MOUNTED STROBE LIGHT

TWS-TL31R

The Top Mounted Strobe Light with 360° Super-LED optical design, packs all the punch of a strobe, while retaining the superior performance characteristics of LED. Rugged and low prfile, the TWS-TL31R features a built-in flasher and fits directly on top of your TWS Siren, using the mounting bracket which is included.

### SYSTEM FEATURES

- · Super-LED performance with 360° of warning.
- This strobe light has been designed from the ground up based upon Generation 3.5 LED technology
- State-of-the-art optical design delivers the brightest LED strobe on the market
- Red optic hard coated polycarbonate lens, and a metalized reflector with clear optic collimators. The hard coated lens provides extended life/luster protection against UV and chemical stresses.
- · Heavy-duty powder coated die-cast aluminium base
- · Vibration resistant
- Smart-LED design requires no external flasher; includes 28 built-in Scan-Lock flash patterns
- · Incl mouting plate for direct mount on TWS Siren
- Incl strobe controller for mouting in TWS Siren cabinet