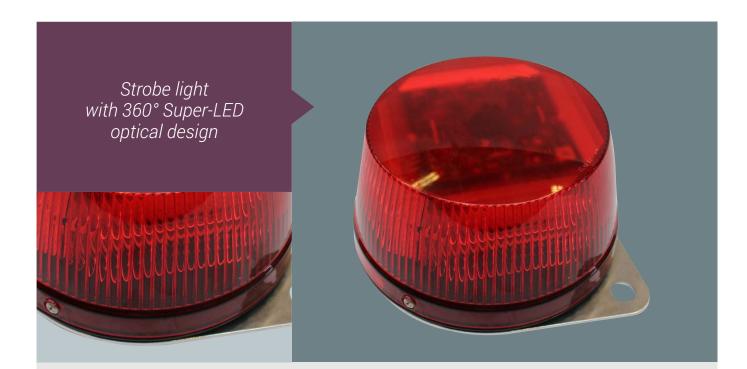

# TOP MOUNTED STROBE LIGHT

TWS-TL31R

The Top Mounted Strobe Light with 360° Super-LED optical design, packs all the punch of a strobe, while retaining the superior performance characteristics of LED. Rugged and low prfile, the TWS-TL31R features a built-in flasher and fits directly on top of your TWS Siren, using the mounting bracket which is included.

### SYSTEM FEATURES

- · Super-LED performance with 360° of warning.
- This strobe light has been designed from the ground up based upon Generation 3.5 LED technology
- State-of-the-art optical design delivers the brightest LED strobe on the market
- Red optic hard coated polycarbonate lens, and a metalized reflector with clear optic collimators. The hard coated lens provides extended life/luster protection against UV and chemical stresses.
- · Heavy-duty powder coated die-cast aluminium base
- · Vibration resistant
- Smart-LED design requires no external flasher; includes 28 built-in Scan-Lock flash patterns
- · Incl mouting plate for direct mount on TWS Siren
- Incl strobe controller for mouting in TWS Siren cabinet