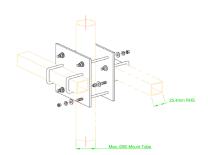

# Yagi mounting clamps Square boom or CP Yagi

Page 3 of 3

| CA | 0 |
|----|---|
| 34 | ю |

| Construction         | 304 stainless steel plate & U-bolts |
|----------------------|-------------------------------------|
| Boom diameter        | 25mm - square                       |
| Mast diameter        | 30-50mm - round                     |
| Mounting orientation | Right-angle 90°                     |
| Weight               | 750grams                            |