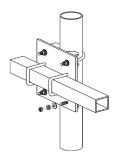

## A48

| Construction         | Aluminium & 304 stainless steel U-bolts |
|----------------------|-----------------------------------------|
| Boom diameter        | 25mm - square                           |
| Mast diameter        | 30-50mm - round                         |
| Mounting orientation | Right-angle 90°                         |
| Weight               | 680grams                                |