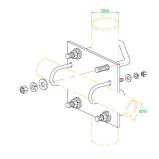

#### A48-AM

| Construction         | Aluminium & 304 stainless steel U-bolts |
|----------------------|-----------------------------------------|
| Boom diameter        | 25mm - cross polarised                  |
| Mast diameter        | 30-50mm - round                         |
| Mounting orientation | Right-angle 90°                         |
| Weight               | 820grams                                |

#### A48-65-AM\*

| Construction         | Aluminium & 304 stainless steel U-bolts |
|----------------------|-----------------------------------------|
| Boom diameter        | 25mm - cross polarised                  |
| Mast diameter        | 50-65mm - round                         |
| Mounting orientation | Right-angle 90°                         |
| Weight               | 900grams                                |