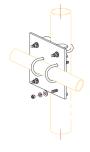

#### A12-7

| Construction         | Aluminium & 304 stainless steel U-bolts |
|----------------------|-----------------------------------------|
| Boom diameter        | 12.7mm - square                         |
| Mast diameter        | 30-50mm - round                         |
| Mounting orientation | Right-angle 90°                         |
| Weight               | 680grams                                |

| A20- | R |
|------|---|
|      |   |

| Construction         | Aluminium & 304 stainless steel U-bolts |
|----------------------|-----------------------------------------|
| Boom diameter        | 20mm - Round                            |
| Mast diameter        | 30-50mm - round                         |
| Mounting orientation | Right-angle 90°                         |
| Weight               | 680grams                                |