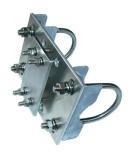

#### A48-AM

| Construction         | Aluminium & 304 stainless steel U-bolts |
|----------------------|-----------------------------------------|
| Boom diameter        | 25mm - cross polarised                  |
| Mast diameter        | 30-50mm - round                         |
| Mounting orientation | Right-angle 90°                         |
| Weight               | 820grams                                |

#### A48-65-AM\*

| Construction         | Aluminium & 304 stainless steel U-bolts |
|----------------------|-----------------------------------------|
| Boom diameter        | 25mm - cross polarised                  |
| Mast diameter        | 50-65mm - round                         |
| Mounting orientation | Right-angle 90°                         |
| Weight               | 900grams                                |