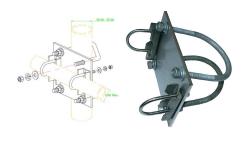

#### A12-7

| Construction         | Aluminium & 304 stainless steel U-bolts |
|----------------------|-----------------------------------------|
| Boom diameter        | 12.7mm - square                         |
| Mast diameter        | 30-50mm - round                         |
| Mounting orientation | Right-angle 90°                         |
| Weight               | 680grams                                |