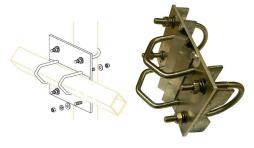

## A48

| Construction         | Aluminium & 304 stainless steel U-bolts |
|----------------------|-----------------------------------------|
| Boom diameter        | 25mm - square                           |
| Mast diameter        | 30-50mm - round                         |
| Mounting orientation | Right-angle 90°                         |
| Weight               | 680grams                                |

### A48-R

| Construction         | Aluminium & 304 stainless steel U-bolts |
|----------------------|-----------------------------------------|
| Boom diameter        | 25mm - round                            |
| Mast diameter        | 30-50mm - round                         |
| Mounting orientation | Right-angle 90°                         |
| Weight               | 730grams                                |