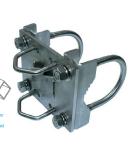

# Yagi mounting clamps Square boom or CP Yagi

Page 3 of 3

| CA | 0 |
|----|---|
| 34 | ю |

| Construction         | 304 stainless steel plate & U-bolts |
|----------------------|-------------------------------------|
| Boom diameter        | 25mm - square                       |
| Mast diameter        | 30-50mm - round                     |
| Mounting orientation | Right-angle 90°                     |
| Weight               | 750grams                            |

#### S48-76

| Construction         | 304 stainless steel plate & U-bolts |
|----------------------|-------------------------------------|
| Boom diameter        | 25mm - square                       |
| Mast diameter        | 50-76mm - round                     |
| Mounting orientation | Right-angle 90°                     |
| Weight               | 2.0kg                               |

### **S48-90**

| Construction         | 304 stainless steel plate & U-bolts |
|----------------------|-------------------------------------|
| Boom diameter        | 25mm - square                       |
| Mast diameter        | 70-90mm - round                     |
| Mounting orientation | Right-angle 90°                     |
| Weight               | 2.2kg                               |