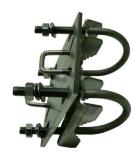

#### A48-AM

| Construction         | Aluminium & 304 stainless steel U-bolts |
|----------------------|-----------------------------------------|
| Boom diameter        | 25mm - cross polarised                  |
| Mast diameter        | 30-50mm - round                         |
| Mounting orientation | Right-angle 90°                         |
| Weight               | 820grams                                |

#### A48-65-AM\*

| Construction         | Aluminium & 304 stainless steel U-bolts |
|----------------------|-----------------------------------------|
| Boom diameter        | 25mm - cross polarised                  |
| Mast diameter        | 50-65mm - round                         |
| Mounting orientation | Right-angle 90°                         |
| Weight               | 900grams                                |