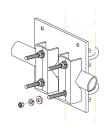

## A48

| Construction         | Aluminium & 304 stainless steel U-bolts |
|----------------------|-----------------------------------------|
| Boom diameter        | 25mm - square                           |
| Mast diameter        | 30-50mm - round                         |
| Mounting orientation | Right-angle 90°                         |
| Weight               | 680grams                                |

### A48-R

| Construction         | Aluminium & 304 stainless steel U-bolts |
|----------------------|-----------------------------------------|
| Boom diameter        | 25mm - round                            |
| Mast diameter        | 30-50mm - round                         |
| Mounting orientation | Right-angle 90°                         |
| Weight               | 730grams                                |