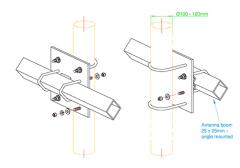

# C1218

| Construction         | Galvanised steel and stainless steel components |
|----------------------|-------------------------------------------------|
| Boom diameter        | 25mm - square                                   |
| Mast diameter        | 100-114mm - round                               |
| Mounting orientation | Right-angle 90°                                 |
| Weight               | 4.8kg                                           |