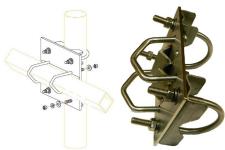

# Yagi mounting clamps Square boom or CP Yagi

Square boom or CP Yagi Page 1 of 3

#### A12-7

| Construction         | Aluminium & 304 stainless steel U-bolts |
|----------------------|-----------------------------------------|
| Boom diameter        | 12.7mm - square                         |
| Mast diameter        | 30-50mm - round                         |
| Mounting orientation | Right-angle 90°                         |
| Weight               | 680grams                                |

| A20- | R |
|------|---|
|      |   |

| Construction         | Aluminium & 304 stainless steel U-bolts |
|----------------------|-----------------------------------------|
| Boom diameter        | 20mm - Round                            |
| Mast diameter        | 30-50mm - round                         |
| Mounting orientation | Right-angle 90°                         |
| Weight               | 680grams                                |

## A48

| Construction         | Aluminium & 304 stainless steel U-bolts |
|----------------------|-----------------------------------------|
| Boom diameter        | 25mm - square                           |
| Mast diameter        | 30-50mm - round                         |
| Mounting orientation | Right-angle 90°                         |
| Weight               | 680grams                                |

### A48-R

| Construction         | Aluminium & 304 stainless steel U-bolts |
|----------------------|-----------------------------------------|
| Boom diameter        | 25mm - round                            |
| Mast diameter        | 30-50mm - round                         |
| Mounting orientation | Right-angle 90°                         |
| Weight               | 730grams                                |