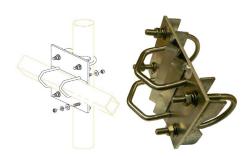

#### A12-7

| Construction         | Aluminium & 304 stainless steel U-bolts |
|----------------------|-----------------------------------------|
| Boom diameter        | 12.7mm - square                         |
| Mast diameter        | 30-50mm - round                         |
| Mounting orientation | Right-angle 90°                         |
| Weight               | 680grams                                |

| A20- | R |
|------|---|
|      |   |

| Construction         | Aluminium & 304 stainless steel U-bolts |
|----------------------|-----------------------------------------|
| Boom diameter        | 20mm - Round                            |
| Mast diameter        | 30-50mm - round                         |
| Mounting orientation | Right-angle 90°                         |
| Weight               | 680grams                                |