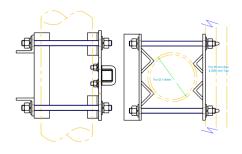

# **S48-AM**

| Construction         | 304 stainless steel plate &<br>U-bolts |
|----------------------|----------------------------------------|
| Boom diameter        | 25mm - cross polarised                 |
| Mast diameter        | 30-50mm - round                        |
| Mounting orientation | Right-angle 90°                        |
| Weight               | 1.5kg                                  |

#### S48-76-AM\*

| Construction         | 304 stainless steel plate &<br>U-bolts |
|----------------------|----------------------------------------|
| Boom diameter        | 25mm - cross/dual polarised            |
| Mast diameter        | 60-75mm - round                        |
| Mounting orientation | Right-angle 90°                        |
| Weight               | 1.94kg                                 |

# S48-120-AM\*

| Construction         | 304 stainless steel plate & U-bolts |
|----------------------|-------------------------------------|
| Boom diameter        | 25mm - cross/dual polarised         |
| Mast diameter        | 100-120mm - round                   |
| Mounting orientation | Right-angle 90°                     |
| Weight               | 2.2kg                               |