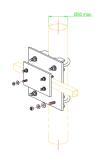

## A48

| Construction         | Aluminium & 304 stainless steel U-bolts |
|----------------------|-----------------------------------------|
| Boom diameter        | 25mm - square                           |
| Mast diameter        | 30-50mm - round                         |
| Mounting orientation | Right-angle 90°                         |
| Weight               | 680grams                                |

### A48-R

| Construction         | Aluminium & 304 stainless steel U-bolts |
|----------------------|-----------------------------------------|
| Boom diameter        | 25mm - round                            |
| Mast diameter        | 30-50mm - round                         |
| Mounting orientation | Right-angle 90°                         |
| Weight               | 730grams                                |