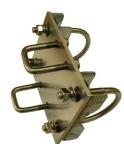

# **S48-AM**

| Construction         | 304 stainless steel plate &<br>U-bolts |
|----------------------|----------------------------------------|
| Boom diameter        | 25mm - cross polarised                 |
| Mast diameter        | 30-50mm - round                        |
| Mounting orientation | Right-angle 90°                        |
| Weight               | 1.5kg                                  |

#### S48-76-AM\*

| Construction         | 304 stainless steel plate &<br>U-bolts |
|----------------------|----------------------------------------|
| Boom diameter        | 25mm - cross/dual polarised            |
| Mast diameter        | 60-75mm - round                        |
| Mounting orientation | Right-angle 90°                        |
| Weight               | 1.94kg                                 |

# S48-120-AM\*

| Construction         | 304 stainless steel plate & U-bolts |
|----------------------|-------------------------------------|
| Boom diameter        | 25mm - cross/dual polarised         |
| Mast diameter        | 100-120mm - round                   |
| Mounting orientation | Right-angle 90°                     |
| Weight               | 2.2kg                               |