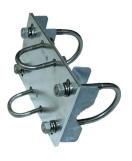

#### A48-AM

| Construction         | Aluminium & 304 stainless steel U-bolts |
|----------------------|-----------------------------------------|
| Boom diameter        | 25mm - cross polarised                  |
| Mast diameter        | 30-50mm - round                         |
| Mounting orientation | Right-angle 90°                         |
| Weight               | 820grams                                |

#### A48-65-AM\*

| Construction         | Aluminium & 304 stainless steel U-bolts |
|----------------------|-----------------------------------------|
| Boom diameter        | 25mm - cross polarised                  |
| Mast diameter        | 50-65mm - round                         |
| Mounting orientation | Right-angle 90°                         |
| Weight               | 900grams                                |