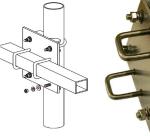

# Yagi mounting clamps Square boom or CP Yagi

Square boom or CP Yagi Page 1 of 3

#### A12-7

| Construction         | Aluminium & 304 stainless steel U-bolts |
|----------------------|-----------------------------------------|
| Boom diameter        | 12.7mm - square                         |
| Mast diameter        | 30-50mm - round                         |
| Mounting orientation | Right-angle 90°                         |
| Weight               | 680grams                                |