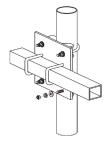

## A48

| Construction         | Aluminium & 304 stainless steel U-bolts |
|----------------------|-----------------------------------------|
| Boom diameter        | 25mm - square                           |
| Mast diameter        | 30-50mm - round                         |
| Mounting orientation | Right-angle 90°                         |
| Weight               | 680grams                                |