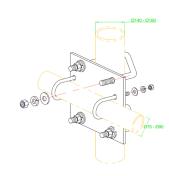

#### A48-AM

| Construction         | Aluminium & 304 stainless steel U-bolts |
|----------------------|-----------------------------------------|
| Boom diameter        | 25mm - cross polarised                  |
| Mast diameter        | 30-50mm - round                         |
| Mounting orientation | Right-angle 90°                         |
| Weight               | 820grams                                |