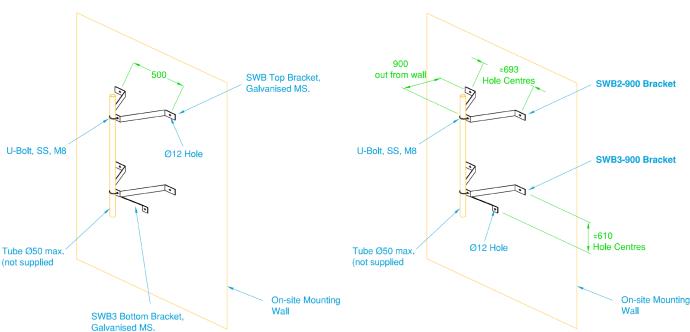

#### SWB - stand-off wall bracket\*

Galvanised steel, powdercoated finish available, specify requirements

Provide us with a design drawing. Also any photos of the installation site

Specify stand-off distance

Specify antenna mounting arrangement (U-bolts and clamps or steel tube)