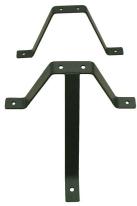

#### SWB - stand-off wall bracket\*

Galvanised steel, powdercoated finish available, specify requirements

Provide us with a design drawing. Also any photos of the installation site

Specify stand-off distance

Specify antenna mounting arrangement (U-bolts and clamps or steel tube)