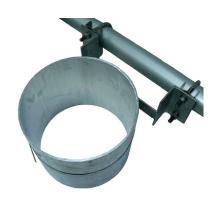

#### SRB-200-SS316 - stand-off tube bracket

Fully-welded 316 stainless steel bracket and worm drive clamp - 50-200mm

Provide us with a design drawing. Also any photos of the installation site

Specify the quantity required

Specify diameter of the tube

Specify antenna mounting arrangement - tower brace/wall/rack