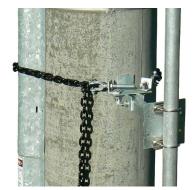

#### 2366 - stand-off pole bracket \*

Bolt to a wall, or use the supplied U-bolts to clamp to a round mast

Stand-off distance of 900mm

Rotatable

Available in aluminium, stainless steel or galvanised steel, specify on order

Powdercoated finish available, specify requirements on order