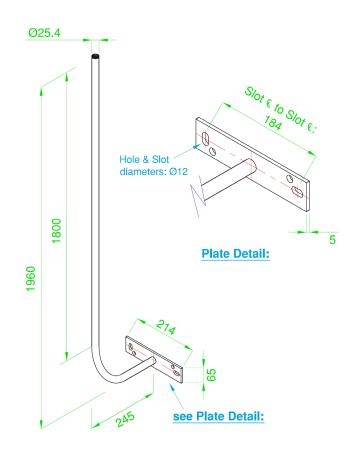

#### SWB - stand-off wall bracket\*

Galvanised steel, powdercoated finish available, specify requirements

Provide us with a design drawing. Also any photos of the installation site

Specify stand-off distance

Specify antenna mounting arrangement (U-bolts and clamps or steel tube)