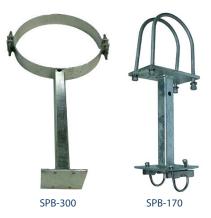

#### SPB - stand-off pole bracket

Galvanised steel, powdercoated finish available, specify requirements

Provide us with a design drawing. Also any photos of the installation site

Specify the quantity required

Specify whether the pole is parallel or tapered and diameter of the pole

Specify required stand-off distance

Specify antenna mounting arrangement (U-bolts and clamps or steel tube)

#### SRB-200-SS316 - stand-off tube bracket

Fully-welded 316 stainless steel bracket and worm drive clamp - 50-200mm

Provide us with a design drawing. Also any photos of the installation site

Specify the quantity required

Specify diameter of the tube

Specify antenna mounting arrangement - tower brace/wall/rack