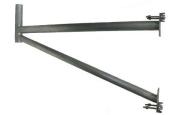

#### 2366 - stand-off pole bracket \*

Bolt to a wall, or use the supplied U-bolts to clamp to a round mast

Stand-off distance of 900mm

Rotatable

Available in aluminium, stainless steel or galvanised steel, specify on order

Powdercoated finish available, specify requirements on order