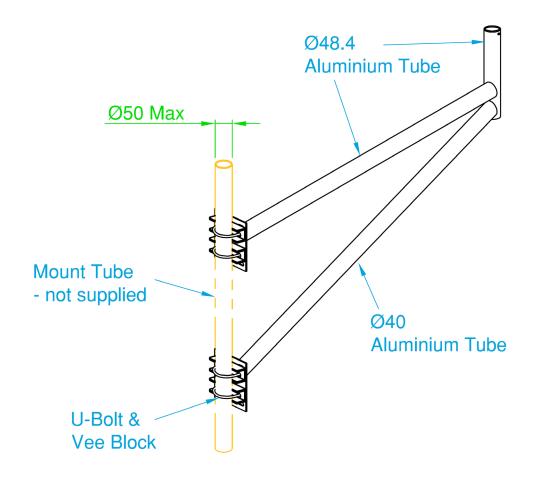

#### SRB-200-SS316 - stand-off tube bracket

Fully-welded 316 stainless steel bracket and worm drive clamp - 50-200mm

Provide us with a design drawing. Also any photos of the installation site

Specify the quantity required

Specify diameter of the tube

Specify antenna mounting arrangement - tower brace/wall/rack