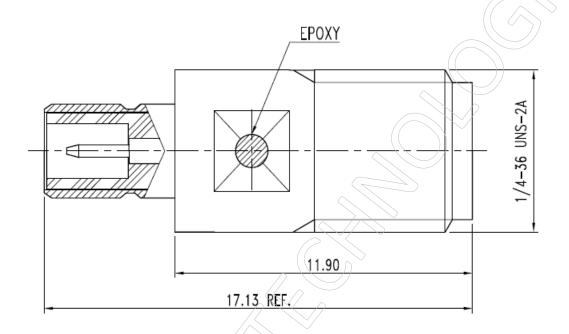

## SMA JACK TO SMB JACK ADAPTER

62001B0003B-01 (101-A650/199)

## ■ Outline Dimension Drawing

Dimensions: mm[inch]



## ■ Material Specification

| Description  | Material        | Plating |  |
|--------------|-----------------|---------|--|
| Body         | Stainless steel | Gold    |  |
| Contact      | BeCu            | Gold    |  |
| Dielectric*2 | RTFE            |         |  |
|              | 7~              |         |  |
|              |                 |         |  |
|              |                 |         |  |
|              |                 |         |  |
|              |                 |         |  |
|              |                 |         |  |
|              |                 |         |  |
|              |                 |         |  |
|              |                 |         |  |
|              |                 |         |  |
|              |                 |         |  |