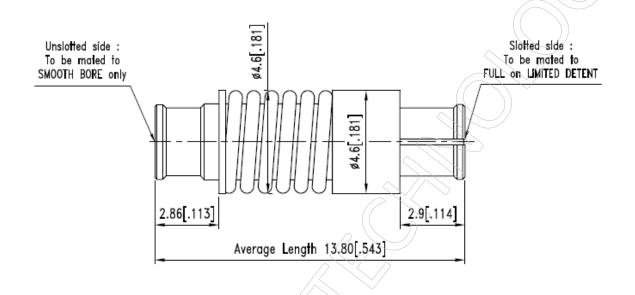

### **SMP Blindmate Interconnector (Self Adjusting)**

62045B0045B-06(145-A01H/118)

# Outline Dimension Drawing

Dimensions: mm[inch]



### Material Specification

| - Material Specif | Icación         |           |  |
|-------------------|-----------------|-----------|--|
| Description       | Material        | Plating   |  |
| Body              | BeCu            | Gold      |  |
| Body              | Stainless steel | Passivate |  |
| Contact           | BeCu            | Gold      |  |
| Dielectric        | PIFE            |           |  |
| Spring            | Stainless steel | Passivate |  |
|                   |                 |           |  |

In the effort to improve our products, we reserve the right to make changes judged to be necessary.



# **SMP Blindmate Interconnector (Self Adjusting)**

62045B0045B-06(145-A01H/118)

# ■ Electrical Specification

| Description                     |      |           | Des