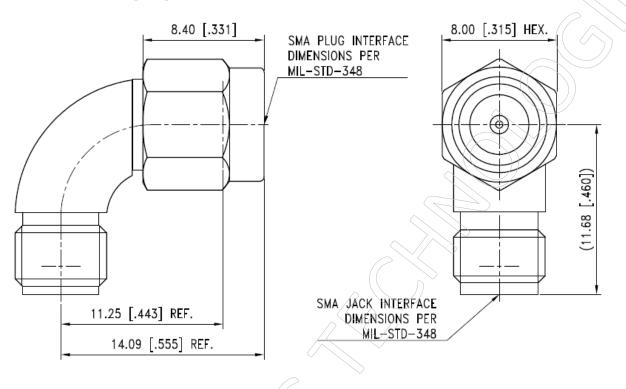

## SMA PLUG to JACK Radius R/A Adapter

61001C06-00001 (101-R045/188)

Outline Dimension Drawing Dimensions: mm[inch]

### SMA PLUG to JACK Radius R/A Adapter

61001C06-00001 (101-R045/188)