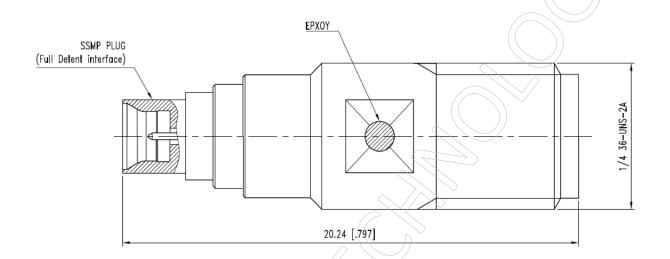

## SSMP PLUG FOR SMA JACK ADAPTER

62059A0059B-01 (159-A035/111)

## ■ Outline Dimension Drawing

Dimensions: mm[inch]