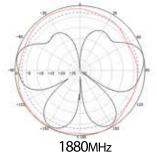

## **BLACKHAWK OMNI TRUCKER MINI**

**ELECTRICAL SPECIFICATIONS** Freq Range 698-960/1710-2700MHz Impedance 50  $\Omega$ VSWR  $\leq$  2.0 Gain 3dBi/5dBi Max Input Power 100W Vertical Beamwidth 60° Horiz. Beamwidth 360° MECHANICAL SPECIFICATIONS Dimensions L 400mm x D 16mm Weight 0.50kg Operating Temperature -40°C- to +65°C Termination SMA Male Material Glass / Steel Antenna Colour Black Diameter of installing pole 32.5mm Cable LMR240 Ultra Flex 4m