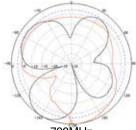

## **BLACKHAWK OMNI TRUCKER MINI**

**ELECTRICAL SPECIFICATIONS** Freq Range 698-960/1710-2700MHz Impedance 50  $\Omega$ VSWR  $\leq$  2.0 Gain 3dBi/5dBi Max Input Power 100W Vertical Beamwidth 60° Horiz. Beamwidth 360° MECHANICAL SPECIFICATIONS Dimensions L 400mm x D 16mm Weight 0.50kg Operating Temperature -40°C- to +65°C Termination SMA Male Material Glass / Steel Antenna Colour Black Diameter of installing pole 32.5mm Cable LMR240 Ultra Flex 4m