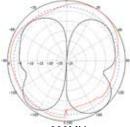

## **BLACKHAWK OMNI TRUCKER MINI**

**ELECTRICAL SPECIFICATIONS** Freq Range 698-960/1710-2700MHz Impedance 50  $\Omega$ VSWR  $\leq$  2.0 Gain 3dBi/5dBi Max Input Power 100W Vertical Beamwidth 60° Horiz. Beamwidth 360° MECHANICAL SPECIFICATIONS Dimensions L 400mm x D 16mm Weight 0.50kg Operating Temperature -40°C- to +65°C Termination SMA Male Material Glass / Steel Antenna Colour Black Diameter of installing pole 32.5mm Cable LMR240 Ultra Flex 4m