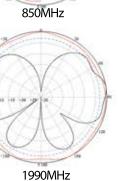

## **BLACKHAWK OMNI TRUCKER MINI**

**ELECTRICAL SPECIFICATIONS** Freq Range 698-960/1710-2700MHz Impedance 50  $\Omega$ VSWR  $\leq$  2.0 Gain 3dBi/5dBi Max Input Power 100W Vertical Beamwidth 60° Horiz. Beamwidth 360° MECHANICAL SPECIFICATIONS Dimensions L 400mm x D 16mm Weight 0.50kg Operating Temperature -40°C- to +65°C Termination SMA Male Material Glass / Steel Antenna Colour Black Diameter of installing pole 32.5mm Cable LMR240 Ultra Flex 4m